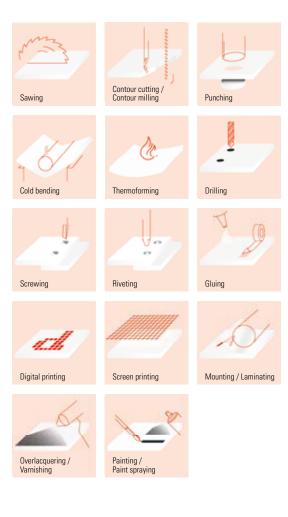

#### **Applications**

FOREX® classic can be applied in all the areas of visual communication, particularly for sign-making, for exhibition stands and shop fitting, as POS/POP displays and also for interior design. FOREX® classic sheets can be fabricated mechanically without any problem and can also be thermoformed for three-dimensional applications. FOREX® classic sheets are also suitable as a printing substrate for the most varying printing techniques and for laminating.

#### FOREX® classic at a glance

- Universal sheet for all display applications
- Optimum mechanical properties and surface quality
- Hard-wearing surface
- Robust sheet suitable for longer-term interior and exterior applications
- Excellent printing and laminating properties
- Simple, mechanical processing using standard tools for processing wood and plastics
- Three-dimensional forming using cold/hot bending and thermoforming
- Sheet can be used for structural applications
- Widest range of thicknesses and sheet sizes
- FOREX®classic sheets can be provided with surface protection film on one or both sides
- Difficult-to-ignite and self-extinguishing

#### **Applications**

Due to its surface structure, FOREX®print attains optimum ink adhesion for printing and is extremely colour-fast. The sheet material is suitable for flat applications in such fields as sign-making and advertising for short-term and medium-term use. FOREX®print enables economic solutions in the field of printing applications.

#### FOREX® print at a glance

- Brilliant white, smooth, even surface for good printability, especially for direct digital printing
- Optimum ink adhesion and colour fastness
- Good dimensional accuracy of the sheets
- Suitable for flat applications
- Practicable for shorter to medium-term applications for interior and exterior use
- "Ready to use" can be printed on directly without any pre-treatment required
- Provided with protective film
- Difficult-to-ignite and self-extinguishing
   fire ratings Class B1 according to DIN 4102, M1
   (for details please see technical data sheet)