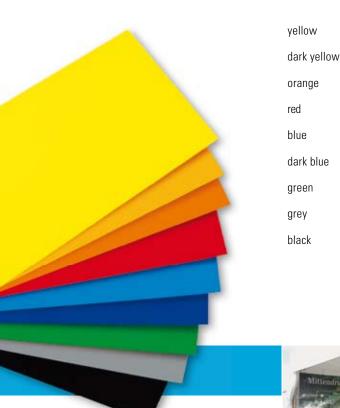

#### THE CREATIVE PLAY OF COLOURS.

FOREX® color rounds off the FOREX® product family with a selection of nine vibrant colour shades. As the colouring of the rigid foam sheet is uniform throughout, it offers optimum colour consistency and guarantees the same colour effect when viewed from different angles.

#### FOREX® color at a glance

- 9 colour shades with a striking colour effect
- Uniform solid-coloured material
- Maximum colour consistency throughout the entire sheet
- Uniform colour effect when viewed from different angles
- Recommended for interior applications
- Impervious to moisture
- Simple, mechanical processing using standard tools for processing wood and plastics
- Difficult-to-ignite and self-extinguishing

Colouring of the rigid foam sheet

is uniform throughout

Protective film on one side, as standard