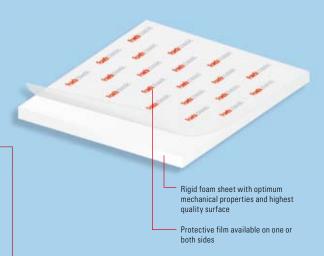

Colouring of the rigid foam sheet

is uniform throughout

Protective film on one side, as standard

#### FOREX® classic at a glance

- Universal sheet for all display applications
- Optimum mechanical properties and surface quality
- Hard-wearing surface
- Robust sheet suitable for longer-term interior and exterior applications
- Excellent printing and laminating properties
- Simple, mechanical processing using standard tools for processing wood and plastics
- Three-dimensional forming using cold/hot bending and thermoforming
- Sheet can be used for structural applications
- Widest range of thicknesses and sheet sizes
- FOREX®classic sheets can be provided with surface protection film on one or both sides
- Difficult-to-ignite and self-extinguishing

Protective film on one side,